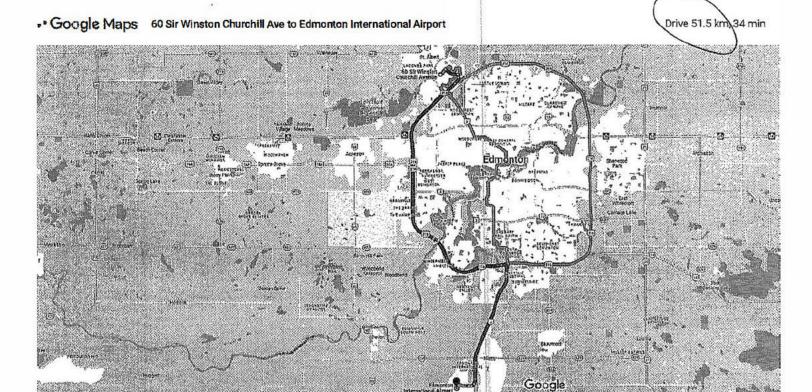

34 min 51.5 km

via AB-216 N 42 min 64.2 km

1.45 PT COMMENCE SERVING STATES AND A STATE OF THE SERVING SERVING.

1 2:42 PM—4:53 PM 2 hr 11 min 分 日 A32 日 201 分 日 日 Capital 分 日 747

Explore nearby Edmonton Int'l Airport

Restaurants Hotels Gas stations Parking Lots More

515 52/3

Map data @2023 Google 5 km i