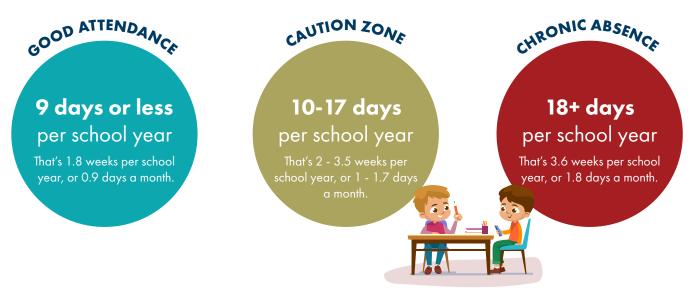

## When do absences become a problem?

## Attendance Tracker

Mark an 'X' or write the date in a box each time your child misses school, excused or not excused.

| GOOD ATTENDANCE |   |   |   |   |   |   |   |   |   | CAUTION ZONE |    |    |    |    |    |    |    | CHRONIC ABSENCE |    |    |    |    |    |    |    |
|-----------------|---|---|---|---|---|---|---|---|---|--------------|----|----|----|----|----|----|----|-----------------|----|----|----|----|----|----|----|
| 0               | 1 | 2 | 3 | 4 | 5 | 6 | 7 | 8 | 9 | 10           | 11 | 12 | 13 | 14 | 15 | 16 | 17 | 18              | 19 | 20 | 21 | 22 | 23 | 24 | 25 |
|                 |   |   |   |   |   |   |   |   |   |              |    |    |    |    |    |    |    |                 |    |    |    |    |    |    |    |